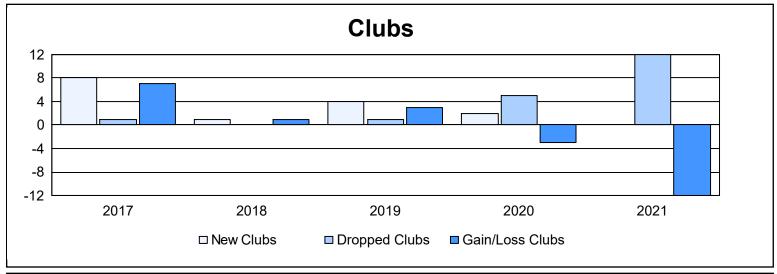

District 132 As of June 2021 Cumulative

| Year      | New<br>Clubs | Dropped<br>Clubs | Gain/<br>Loss<br>Clubs | New<br>Members | Charter<br>Members | Reinstate<br>Members | Transfer<br>Members | Total<br>Member<br>Added | Total<br>Members<br>Dropped | Gain/<br>Loss<br>Members |
|-----------|--------------|------------------|------------------------|----------------|--------------------|----------------------|---------------------|--------------------------|-----------------------------|--------------------------|
| 2016-2017 | 8            | 1                | 7                      | 161            | 174                | 9                    | 1                   | 345                      | 145                         | 200                      |
| 2017-2018 | 1            | 0                | 1                      | 56             | 21                 | 10                   | 2                   | 89                       | 244                         | -155                     |
| 2018-2019 | 4            | 1                | 3                      | 69             | 141                | 19                   | 0                   | 229                      | 206                         | 23                       |
| 2019-2020 | 2            | 5                | -3                     | 43             | 44                 | 1                    | 7                   | 95                       | 241                         | -146                     |
| 2020-2021 | 0            | 12               | -12                    | 10             | 7                  | 3                    | 0                   | 20                       | 277                         | -257                     |
| Average   | 3            | 4                | -1                     | 68             | 77                 | 8                    | 2                   | 156                      | 223                         | -67                      |